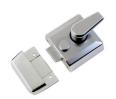

## 40mm Standard Nightlatch NL3040

NL3040-SC

40mm Std. Nightlatch Satin Chrome Finish

Material:Finish:Steel & Metal AlloysSatin Chrome

## **Useful Information**

- The 40mm size refers to the distance from the outside edge of to door to the location of the centre of the keyhole on the cylinder
- Other measurements Combined width 90mm, Case height 70mm, Maximum projection 48mm
- Sliding the button on the Nightlatch will hold the bolt in either the open or closed position.