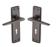

## **Kendal Door Handle on Plate**

KEN6800-MB

Heritage Brass Door Handle Lever Lock Kendal Design Matt Bronze finish

Material: Finish: Warranty:

Solid Brass Matt Bronze 10 Year Mechanism

#### **Product Dimensions** (All dimensions are in millimeters unless otherwise indicated)

Backplate Length162Backplate Width43Backplate Projection9Lever Length108

**Projection** 52