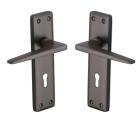

## **Kendal Door Handle on Plate**

KEN6800-MB

Heritage Brass Door Handle Lever Lock Kendal Design Matt Bronze finish

Material: Finish: Warranty:

Solid Brass Matt Bronze 10 Year Mechanism

#### **Product Dimensions** (All dimensions are in millimeters unless otherwise indicated)

Backplate Length162Backplate Width43Backplate Projection9Lever Length108

**Projection** 52