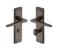

## **Kendal Door Handle on Plate**

KEN6800-MB

Heritage Brass Door Handle Lever Lock Kendal Design Matt Bronze finish

Material: Finish: Warranty:

Solid Brass Matt Bronze 10 Year Mechanism

### Matt Bronze

An aged finish on brass creating a vintage appearance, yet one that also looks outstanding in contemporary schemes. Over a period of time the bronze colour will lighten along any edges and surfaces that are frequently touched and create a naturally aged appearance highlighting frequently touched areas and exposing the brass below.