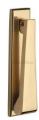

# **Heritage Brass Door Knocker**

K1310-PB

Heritage Brass Door Knocker Polished Brass finish

Material: Finish: Solid Brass Polished Brass

### **Available Finishes**

Unlacquered Brass

**Product Dimensions** (All dimensions are in millimeters unless otherwise indicated)

Backplate 165 x 40

#### **Polished Brass**

Warm, mellow with a sense of heritage and comfort this highly polished finish is opulent without being flamboyant. Polished Brass coordinates perfectly with traditional décor.