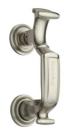

# **Doctor Front Door Knocker**

K1300-SN

Heritage Brass Doctor Knocker Satin Nickel finish

Material: Finish: Solid Brass Satin Nickel

### **Useful Information**

• This heavy and robust Door Knocker was used to identify the front door of the Doctor's house, hence it is known as a "Doctors Knocker"