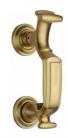

# **Doctor Front Door Knocker**

K1300-SB

Heritage Brass Doctor Knocker Satin Brass finish

Material: Finish: Solid Brass Satin Brass

### **Useful Information**

• This heavy and robust Door Knocker was used to identify the front door of the Doctor's house, hence it is known as a "Doctors Knocker"