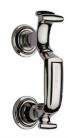

# **Doctor Front Door Knocker**

K1300-PNF

Heritage Brass Doctor Knocker Polished Nickel finish

Material: Finish:

Solid Brass Polished Nickel Finish

### **Useful Information**

• This heavy and robust Door Knocker was used to identify the front door of the Doctor's house, hence it is known as a "Doctors Knocker"