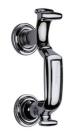

# **Doctor Front Door Knocker**

K1300-PC

Heritage Brass Doctor Knocker Polished Chrome finish

Material:

Solid Brass Polished Chrome

#### **Useful Information**

• This heavy and robust Door Knocker was used to identify the front door of the Doctor's house, hence it is known as a "Doctors Knocker"