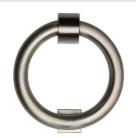

# **Ring Door Knocker**

K1270-SN

Heritage Brass Ring Knocker Satin Nickel finish

Material: Finish: Solid Brass Satin Nickel

#### **Available Finishes**

Unlacquered Brass Finish

**Product Dimensions** (All dimensions are in millimeters unless otherwise indicated)

Inner Diameter 80 **Outer Diameter** 110