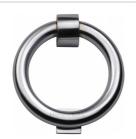

# **Ring Door Knocker**

K1270-SC

Heritage Brass Ring Knocker Satin Chrome finish

Material: Finish: Solid Brass Satin Chrome

#### **Satin Chrome**

The brush marks of satin chrome will appeal to those who favour an industrial yet contemporary chrome finish. Satin Chrome Finish is also less prone to finger marks than polished chrome.