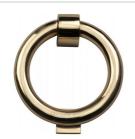

# **Ring Door Knocker**

K1270-PB

Heritage Brass Ring Knocker Polished Brass finish

Material: Solid Brass

Polished Brass

#### **Polished Brass**

Warm, mellow with a sense of heritage and comfort this highly polished finish is opulent without being flamboyant. Polished Brass coordinates perfectly with traditional décor.