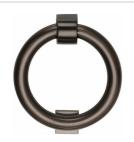

# **Ring Door Knocker**

K1270-MB

Heritage Brass Ring Knocker Matt Bronze finish

Material: Finish: Solid Brass Matt Bronze

#### **Matt Bronze**

An aged finish on brass creating a vintage appearance, yet one that also looks outstanding in contemporary schemes. Over a period of time the bronze colour will lighten along any edges and surfaces that are frequently touched and create a naturally aged appearance highlighting frequently touched areas and exposing the brass below.