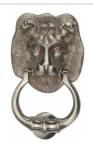

# **Lion Door Knocker**

K1210-SN

Heritage Brass Lion Knocker Satin Nickel finish

Material:Finish:Solid BrassSatin Nickel