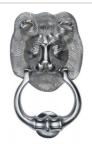

# **Lion Door Knocker**

K1210-SC

Heritage Brass Lion Knocker Satin Chrome finish

Material:Finish:Solid BrassSatin Chrome