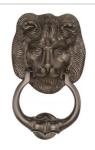

# **Lion Door Knocker**

K1210-MB

Heritage Brass Lion Knocker Matt Bronze finish

Material:Finish:Solid BrassMatt Bronze