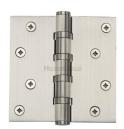

# **Hinge Brass with Ball Bearing**

HG99-405-SN

Heritage Brass Hinge Brass with Thrust Bearings (Steel Pin) 4" x 4" Satin Nickel finish

Material:Finish:Solid BrassSatin Nickel

#### **Available Sizes**

Product Dimensions (All dimensions are in millimeters unless otherwise indicated)

Backplate 4" x 4" Knuckle Diameter 12.5 Leaf Thickness 3