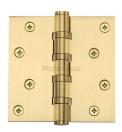

# **Hinge Brass with Ball Bearing**

HG99-405-SB

Heritage Brass Hinge Brass with Thrust Bearings (Steel Pin) 4" x 4" Satin Brass finish

Material:Finish:Solid BrassSatin Brass

#### **Available Sizes**

4" x 3" 4" x

**Product Dimensions** (All dimensions are in millimeters unless otherwise indicated)

Backplate 4" x 4" Knuckle Diameter 12.5 Leaf Thickness 3