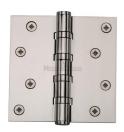

# **Hinge Brass with Ball Bearing**

HG99-405-PNF

Heritage Brass Hinge Brass with Thrust Bearings (Steel Pin) 4" x 4" Polished Nickel Finish

Material: Finish:

Solid Brass Polished Nickel Finish

## **Available Sizes**

0\_\_\_

4" x 3"

Backplate 4" x 4" Knuckle Diameter 12.5 Leaf Thickness 3

**Product Dimensions** (All dimensions are in millimeters unless otherwise indicated)