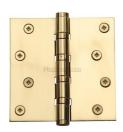

# **Hinge Brass with Ball Bearing**

HG99-405-PB

Heritage Brass Hinge Brass with Thrust Bearings (Steel Pin) 4" x 4" Polished Brass finish

Material:Finish:Solid BrassPolished Brass

### **Available Sizes**

**Product Dimensions** (All dimensions are in millimeters unless otherwise indicated)

Backplate 4" x 4" Knuckle Diameter 12.5 Leaf Thickness 3

#### **Box Contains**

- 2 pcs Hinges
- All fixing screws and fasteners

+44 (0)1384 247805 www.doorhardware.co.uk info@doorhardware.co.uk

Property of M Marcus Ltd. ©