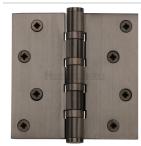

# **Hinge Brass with Ball Bearing**

HG99-405-MB

Heritage Brass Hinge Brass with Thrust Bearings (Steel Pin) 4" x 4" Matt Bronze finish

Material:Finish:Solid BrassMatt Bronze

#### **Available Sizes**

4" x 3" 4" x

**Product Dimensions** (All dimensions are in millimeters unless otherwise indicated)

Backplate 4" x 4" Knuckle Diameter 12.5 Leaf Thickness 3