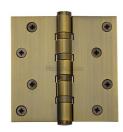

# **Hinge Brass with Ball Bearing**

HG99-405-AT

Heritage Brass Hinge Brass with Thrust Bearings (Steel Pin) 4" x 4" Antique Brass finish

Material: Finish:
Solid Brass Antique Brass