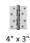

# **Hinge Brass with Ball Bearing**

HG99-400-SC

Heritage Brass Hinge Brass with Thrust Bearings (Steel Pin) 4" x 3" Satin Chrome finish

Material:Finish:Solid BrassSatin Chrome

#### **Box Contains**

- 2 pcs Hinges
- All fixing screws and fasteners

+44 (0)1384 247805 www.doorhardware.co.uk info@doorhardware.co.uk

Property of M Marcus Ltd. ©