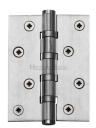

# **Hinge Brass with Ball Bearing**

HG99-400-SC

Heritage Brass Hinge Brass with Thrust Bearings (Steel Pin) 4" x 3" Satin Chrome finish

Material:Finish:Solid BrassSatin Chrome