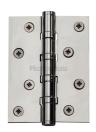

# **Hinge Brass with Ball Bearing**

HG99-400-PC

Heritage Brass Hinge Brass with Thrust Bearings (Steel Pin) 4" x 3" Polished Chrome finish

Material: Finish:

Solid Brass Polished Chrome

## **Available Sizes**

**Product Dimensions** (All dimensions are in millimeters unless otherwise indicated)

Backplate 4" x 3" Knuckle Diameter 12.5 Leaf Thickness 3.0