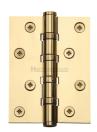

# **Hinge Brass with Ball Bearing**

HG99-400-PB

Heritage Brass Hinge Brass with Thrust Bearings (Steel Pin) 4" x 3" Polished Brass finish

Material: Finish: Solid Brass Polished Brass

## **Available Sizes**

**Product Dimensions** (All dimensions are in millimeters unless otherwise indicated)

4" x 3" Knuckle Diameter **Leaf Thickness** 3.0 Backplate 12.5