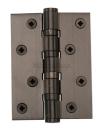

# **Hinge Brass with Ball Bearing**

HG99-400-MB

Heritage Brass Hinge Brass with Thrust Bearings (Steel Pin) 4" x 3" Matt Bronze finish

Material:Finish:Solid BrassMatt Bronze

## **Available Sizes**

4" x

**Product Dimensions** (All dimensions are in millimeters unless otherwise indicated)

Backplate 4" x 3" Knuckle Diameter 12.5 Leaf Thickness 3.0

## **Box Contains**

- 2 pcs Hinges
- All fixing screws and fasteners

+44 (0)1384 247805 www.doorhardware.co.uk info@doorhardware.co.uk

Property of M Marcus Ltd. ©