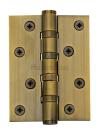

# **Hinge Brass with Ball Bearing**

HG99-400-AT

Heritage Brass Hinge Brass with Ball Bearing 4" x 3" Antique Finish

Material:Finish:Solid BrassAntique Brass