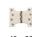

# **Parliament Hinge Brass**

HG99-395-SN

Heritage Brass Parliament Hinge Brass 4" x 4" x 6" Satin Nickel finish

Material: Finish: Solid Brass Satin Nickel

#### **Product Dimensions** (All dimensions are in millimeters unless otherwise indicated)

Backplate 4" x 4" x Knuckle Diameter 11 **Leaf Thickness** 