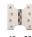

# **Parliament Hinge Brass**

HG99-395-SN

Heritage Brass Parliament Hinge Brass 4" x 4" x 6" Satin Nickel finish

Material: Finish: Solid Brass Satin Nickel

#### **Product Dimensions** (All dimensions are in millimeters unless otherwise indicated)

Backplate 4" x 4" x Knuckle Diameter 11 **Leaf Thickness** 