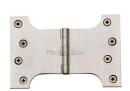

# **Parliament Hinge Brass**

HG99-395-SN

Heritage Brass Parliament Hinge Brass 4" x 4" x 6" Satin Nickel finish

Material: Finish: Solid Brass Satin Nickel

#### **Product Dimensions** (All dimensions are in millimeters unless otherwise indicated)

Backplate 4" x 4" x Knuckle Diameter 11 **Leaf Thickness** 