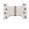

# **Parliament Hinge Brass**

HG99-395-SN

Heritage Brass Parliament Hinge Brass 4" x 4" x 6" Satin Nickel finish

Material: Finish: Solid Brass Satin Nickel

#### **Product Dimensions** (All dimensions are in millimeters unless otherwise indicated)

Backplate 4" x 4" x Knuckle Diameter 11 **Leaf Thickness** 