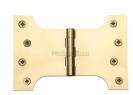

# **Parliament Hinge Brass**

HG99-395-PB

Heritage Brass Parliament Hinge Brass 4" x 4" x 6" Polished Brass finish

Material:Finish:Solid BrassPolished Brass

#### **Available Sizes**

4" x 4"

#### **Product Dimensions** (All dimensions are in millimeters unless otherwise indicated)

Backplate 4" x 4" x Knuckle Diameter 11 Leaf Thickness 4