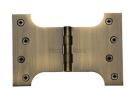

# **Parliament Hinge Brass**

HG99-395-AT

Heritage Brass Parliament Hinge Brass 4" x 4" x 6" Antique finish

Material: Finish:
Solid Brass Antique Brass

#### **Available Sizes**

4" x 4"

**Product Dimensions** (All dimensions are in millimeters unless otherwise indicated)

Backplate 4" x 4" x Knuckle Diameter 11 Leaf Thickness 4