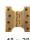

# **Parliament Hinge Brass**

HG99-395-AT

Heritage Brass Parliament Hinge Brass 4" x 4" x 6" Antique finish

Material: Finish:
Solid Brass Antique Brass

#### **Available Sizes**

4" x 4"

**Product Dimensions** (All dimensions are in millimeters unless otherwise indicated)

Backplate 4" x 4" x Knuckle Diameter 11 Leaf Thickness 4