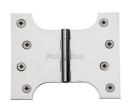

# **Parliament Hinge Brass**

HG99-390-PC

Heritage Brass Parliament Hinge Brass 4" x 3" x 5" Polished Chrome finish

Material:Finish:Solid BrassPolished Chrome

#### **Available Sizes**

Product Dimensions (All dimensions are in millimeters unless otherwise indicated)

Backplate 4" x 3" x Knuckle Diameter 11 Leaf Thickness 4