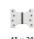

# **Parliament Hinge Brass**

HG99-390-PC

Heritage Brass Parliament Hinge Brass 4" x 3" x 5" Polished Chrome finish

Material:Finish:Solid BrassPolished Chrome

#### **Available Sizes**

Product Dimensions (All dimensions are in millimeters unless otherwise indicated)

Backplate 4" x 3" x Knuckle Diameter 11 Leaf Thickness 4