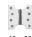

# **Parliament Hinge Brass**

HG99-390-PC

Heritage Brass Parliament Hinge Brass 4" x 3" x 5" Polished Chrome finish

Material:Finish:Solid BrassPolished Chrome

#### **Available Sizes**

Product Dimensions (All dimensions are in millimeters unless otherwise indicated)

Backplate 4" x 3" x Knuckle Diameter 11 Leaf Thickness 4