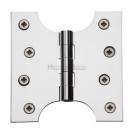

# **Parliament Hinge Brass**

HG99-385-PC

Heritage Brass Parliament Hinge Brass 4" x 2" x 4" Polished Chrome finish

Material: Finish:

Solid Brass Polished Chrome

#### **Available Sizes**

**Product Dimensions** (All dimensions are in millimeters unless otherwise indicated)

Backplate 4" x 2" x **Knuckle Diameter** 11.0 **Leaf Thickness** 4.0