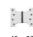

# **Parliament Hinge Brass**

HG99-385-PC

Heritage Brass Parliament Hinge Brass 4" x 2" x 4" Polished Chrome finish

Material: Finish:

Solid Brass Polished Chrome

#### **Available Sizes**

**Product Dimensions** (All dimensions are in millimeters unless otherwise indicated)

Backplate 4" x 2" x **Knuckle Diameter** 11.0 **Leaf Thickness** 4.0