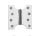

# **Parliament Hinge Brass**

HG99-385-PC

Heritage Brass Parliament Hinge Brass 4" x 2" x 4" Polished Chrome finish

Material: Finish:

Solid Brass Polished Chrome

#### **Available Sizes**

**Product Dimensions** (All dimensions are in millimeters unless otherwise indicated)

Backplate 4" x 2" x **Knuckle Diameter** 11.0 **Leaf Thickness** 4.0