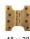

# **Parliament Hinge Brass**

HG99-385-AT

Heritage Brass Parliament Hinge Brass 4" x 2" x 4" Antique finish

Material: Finish:
Solid Brass Antique Brass

#### **Product Dimensions** (All dimensions are in millimeters unless otherwise indicated)

Backplate 4" x 2" x Knuckle Diameter 11.0 Leaf Thickness 4.0