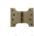

# **Parliament Hinge Brass**

HG99-385-AT

Heritage Brass Parliament Hinge Brass 4" x 2" x 4" Antique finish

Material: Finish:
Solid Brass Antique Brass

#### **Product Dimensions** (All dimensions are in millimeters unless otherwise indicated)

Backplate 4" x 2" x Knuckle Diameter 11.0 Leaf Thickness 4.0