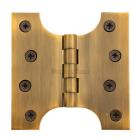

# **Parliament Hinge Brass**

HG99-385-AT

Heritage Brass Parliament Hinge Brass 4" x 2" x 4" Antique finish

Material: Finish:
Solid Brass Antique Brass

#### **Product Dimensions** (All dimensions are in millimeters unless otherwise indicated)

Backplate 4" x 2" x Knuckle Diameter 11.0 Leaf Thickness 4.0