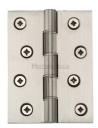

# **Hinge Brass Double Phosphor Washered**

HG99-355-SN

Heritage Brass Hinge Brass with Phosphor Washers 4" x 3" Satin Nickel finish

Material:Finish:Solid BrassSatin Nickel

## **Available Sizes**

3" x 2'

4" x 2 5/8"

4" v 3

**Product Dimensions** (All dimensions are in millimeters unless otherwise indicated)

Backplate 4" x 3" Leaf Thickness 4.2