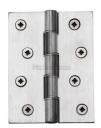

# **Hinge Brass Double Phosphor Washered**

HG99-355-SC

Heritage Brass Hinge Brass with Phosphor Washers 4" x 3" Satin Chrome finish

Material:Finish:Solid BrassSatin Chrome

## Available Sizes

3" x 2"

4" x 2 5/8

**Product Dimensions** (All dimensions are in millimeters unless otherwise indicated)

Backplate 4" x 3" Leaf Thickness 4.2

### **Box Contains**

- 2 pcs Hinges
- All fixing screws and fasteners

+44 (0)1384 247805 www.doorhardware.co.uk info@doorhardware.co.uk

Property of M Marcus Ltd. ©