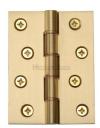

# **Hinge Brass Double Phosphor Washered**

HG99-355-SB

Heritage Brass Hinge Brass with Phosphor Washers 4" x 3" Satin Brass finish

Material:Finish:Solid BrassSatin Brass

## **Available Sizes**

3" x 2'

4" x 2 5/8"

Δ" v 3

**Product Dimensions** (All dimensions are in millimeters unless otherwise indicated)

Backplate 4" x 3" Leaf Thickness 4.2