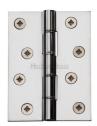

# **Hinge Brass Double Phosphor Washered**

HG99-355-PC

Heritage Brass Hinge Brass with Phosphor Washers 4" x 3" Polished Chrome finish

Material:Finish:Solid BrassPolished Chrome