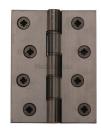

# **Hinge Brass Double Phosphor Washered**

HG99-355-MB

Heritage Brass Hinge Brass with Phosphor Washers 4" x 3" Matt Bronze finish

Material:Finish:Solid BrassMatt Bronze