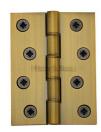

# **Hinge Brass Double Phosphor Washered**

HG99-355-AT

Heritage Brass Hinge Brass with Phosphor Washers 4" x 3" Antique Brass finish

Material:Finish:Solid BrassAntique Brass

## **Available Sizes**

3" x 2"

4" x 2 5/8"

4" x 3

**Product Dimensions** (All dimensions are in millimeters unless otherwise indicated)

Backplate 4" x 3" Leaf Thickness 4.2