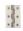

# **Hinge Brass Double Phosphor Washered**

HG99-350-SN

Heritage Brass Hinge Brass with Phosphor Washers 4"" x 2 5/8"" Satin Nickel finish

Material: Finish: Solid Brass Satin Nickel

### **Product Dimensions** (All dimensions are in millimeters unless otherwise indicated)

**Backplate** 

4" x 2 5/8"

**Leaf Thickness** 

3.7

## **Box Contains**

- 2 pcs Hinges
- All fixing screws and fasteners

+44 (0) 1384 247805 www.doorhardware.co.uk in fo@door hardware.co.uk

Property of M Marcus Ltd. ©