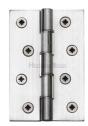

# **Hinge Brass Double Phosphor Washered**

HG99-350-SC

Heritage Brass Hinge Brass with Phosphor Washers 4" x 2 5/8" Satin Chrome finish

Material: Finish:
Solid Brass Satin Chrome