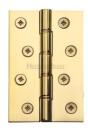

# **Hinge Brass Double Phosphor Washered**

HG99-350-PB

Heritage Brass Hinge Brass with Phosphor Washers 4" x 2 5/8" Polished Brass finish

Material: Finish: Solid Brass Polished Brass