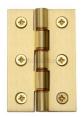

# **Hinge Brass Double Phosphor Washered**

HG99-345-SB

Heritage Brass Hinge Brass with Phosphor Washers 3" x 2" Satin Brass finish

Material:Finish:Solid BrassSatin Brass

#### **Product Dimensions** (All dimensions are in millimeters unless otherwise indicated)

Backplate 3" x 2" Leaf Thickness 3.2