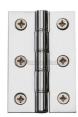

# **Hinge Brass Double Phosphor Washered**

HG99-345-PC

Heritage Brass Hinge Brass with Phosphor Washers 3" x 2" Polished Chrome finish

Material:Finish:Solid BrassPolished Chrome