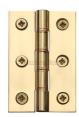

# **Hinge Brass Double Phosphor Washered**

HG99-345-PB

Heritage Brass Hinge Brass with Phosphor Washers 3" x 2" Polished Brass finish

Material: Finish: Solid Brass Polished Brass