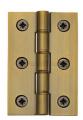

# **Hinge Brass Double Phosphor Washered**

HG99-345-AT

Heritage Brass Hinge Brass with Phosphor Washers 3" x 2" Antique Brass finish

Material:Finish:Solid BrassAntique Brass

#### **Product Dimensions** (All dimensions are in millimeters unless otherwise indicated)

Backplate 3" x 2" Leaf Thickness 3.2