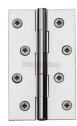

# **Hinge Brass**

HG99-130-PC

Heritage Brass Hinge Brass 4" x 2 3/8" Polished Chrome finish

Material: Finish:
Solid Brass Polished Chrome