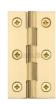

# **Hinge Brass**

HG99-120-SB

Heritage Brass Hinge Brass 2 1/2" x 1 3/8" Satin Brass finish

Material:Finish:Solid BrassSatin Brass

#### **Available Sizes**

0=

0\_\_\_

0\_\_\_\_

8 8 8

0\_\_\_

1" x 3/4"

1 1/2" x 7/8"

2" x 1 1/8"

2 1/2" x 1 3/8"

3" x 1 5/8"

4" x 2 3/8"

## **Product Dimensions** (All dimensions are in millimeters unless otherwise indicated)

**Backplate** 

2 1/2" x 1 3/8"

Knuckle Diameter

5.2

**Leaf Thickness** 

1.4