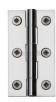

# **Hinge Brass**

HG99-120-PC

Heritage Brass Hinge Brass 2 1/2" x 1 3/8" Polished Chrome finish

Material: Finish:
Solid Brass Polished Chrome