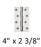

## **Available Sizes**

**Product Dimensions** (All dimensions are in millimeters unless otherwise indicated)

**Backplate** 

2" x 1 1 /8"

**Knuckle Diameter** 

**Leaf Thickness** 

1.3