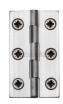

# **Hinge Brass**

HG99-115-SC

Heritage Brass Hinge Brass 2" X 1 1/8" Satin Chrome finish

Material: Finish: Solid Brass Satin Chrome