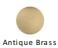

# **Hinge Brass**

HG99-115-SC

Heritage Brass Hinge Brass 2" X 1 1/8" Satin Chrome finish

Material: Finish: Solid Brass Satin Chrome

## **Available Finishes**



















## **Available Sizes**













**Product Dimensions** (All dimensions are in millimeters unless otherwise indicated)

**Backplate** 

2" x 1 1 /8"

**Knuckle Diameter** 

**Leaf Thickness** 

1.3

## **About the Finish**

#### Satin Chrome

The brush marks of satin chrome will appeal to those who favour an industrial yet contemporary chrome finish. Satin Chrome Finish is also less prone to finger marks than polished chrome.

### **Box Contains**

- 2 pcs Hinges
- All fixing screws and fasteners

+44 (0) 1384 247805 www.doorhardware.co.uk in fo@door hardware.co.uk

Property of M Marcus Ltd. ©