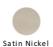

# **Hinge Brass**

HG99-115-SC

Heritage Brass Hinge Brass 2" X 1 1/8" Satin Chrome finish

Material: Finish: Solid Brass Satin Chrome

## **Available Finishes**



















## **Available Sizes**













**Product Dimensions** (All dimensions are in millimeters unless otherwise indicated)

**Backplate** 

2" x 1 1 /8"

**Knuckle Diameter** 

**Leaf Thickness** 

1.3

## **About the Finish**

#### Satin Chrome

The brush marks of satin chrome will appeal to those who favour an industrial yet contemporary chrome finish. Satin Chrome Finish is also less prone to finger marks than polished chrome.

### **Box Contains**

- 2 pcs Hinges
- All fixing screws and fasteners

+44 (0) 1384 247805 www.doorhardware.co.uk in fo@door hardware.co.uk

Property of M Marcus Ltd. ©