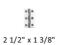

## **Available Sizes**

**Product Dimensions** (All dimensions are in millimeters unless otherwise indicated)

**Backplate** 

2" x 1 1 /8"

**Knuckle Diameter** 

**Leaf Thickness** 

1.3