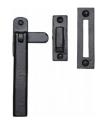

# **Matt Black Iron Casement Window Fastener**

FB682 MP/HP

Black Iron Casement Fastener

| Material:  | Finish:    |
|------------|------------|
| Black Iron | Matt Black |

## **Box Contains**

- 1 x Casement Fastener
- All fixing screws and fasteners

+44 (0)1384 247805 www.doorhardware.co.uk info@doorhardware.co.uk

Property of M Marcus Ltd.  $\ensuremath{\mathbb{C}}$