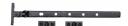

# **Matt Black Iron - Casement Window Stay**

FB680 305

Casement Stay 12"

| Material:  | Finish:    |
|------------|------------|
| Black Iron | Matt Black |

#### **Available Sizes**

10" 12"

#### **Product Dimensions** (All dimensions are in millimeters unless otherwise indicated)

Length 308